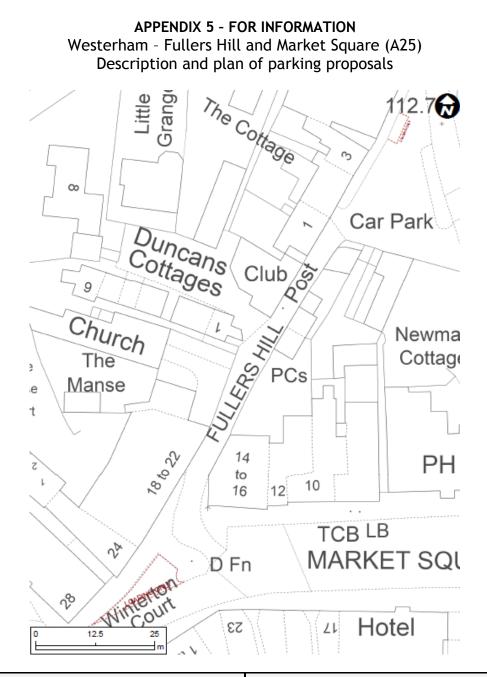

| LOCATION DESCRIPTION                                                                                                                                 | PROPOSED CHANGES                                                                                                                            |
|------------------------------------------------------------------------------------------------------------------------------------------------------|---------------------------------------------------------------------------------------------------------------------------------------------|
| FULLERS HILL<br>Northwest side, outside the Old Sorting<br>Office (MoorEnergy Fitness Club)<br>MARKET SQUARE (A25)<br>Northeast side, outside no. 24 | Removal of the 20 minutes maximum time limit for<br>loading and unloading and the 2 hour no return<br>period from the existing loading bay. |